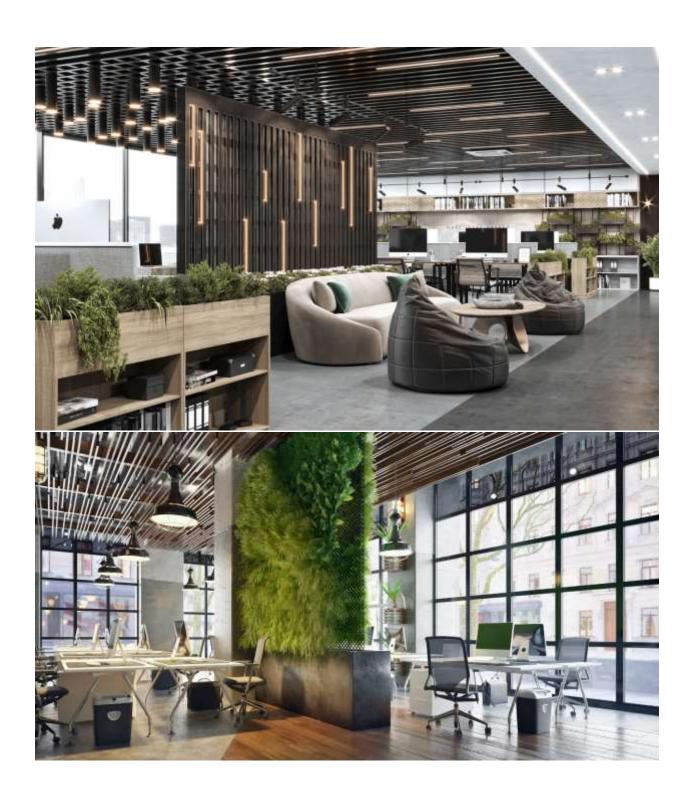

## Commercial Interior Design

We design workspaces that improve productivity, brand impact, and customer experience:

- Corporate offices, coworking spaces, retail stores, and showrooms
- Functional zoning and ergonomic layouts
- Brand-aligned color palettes, furnishings, and finishes
- Integrated acoustics, lighting, and mechanical systems